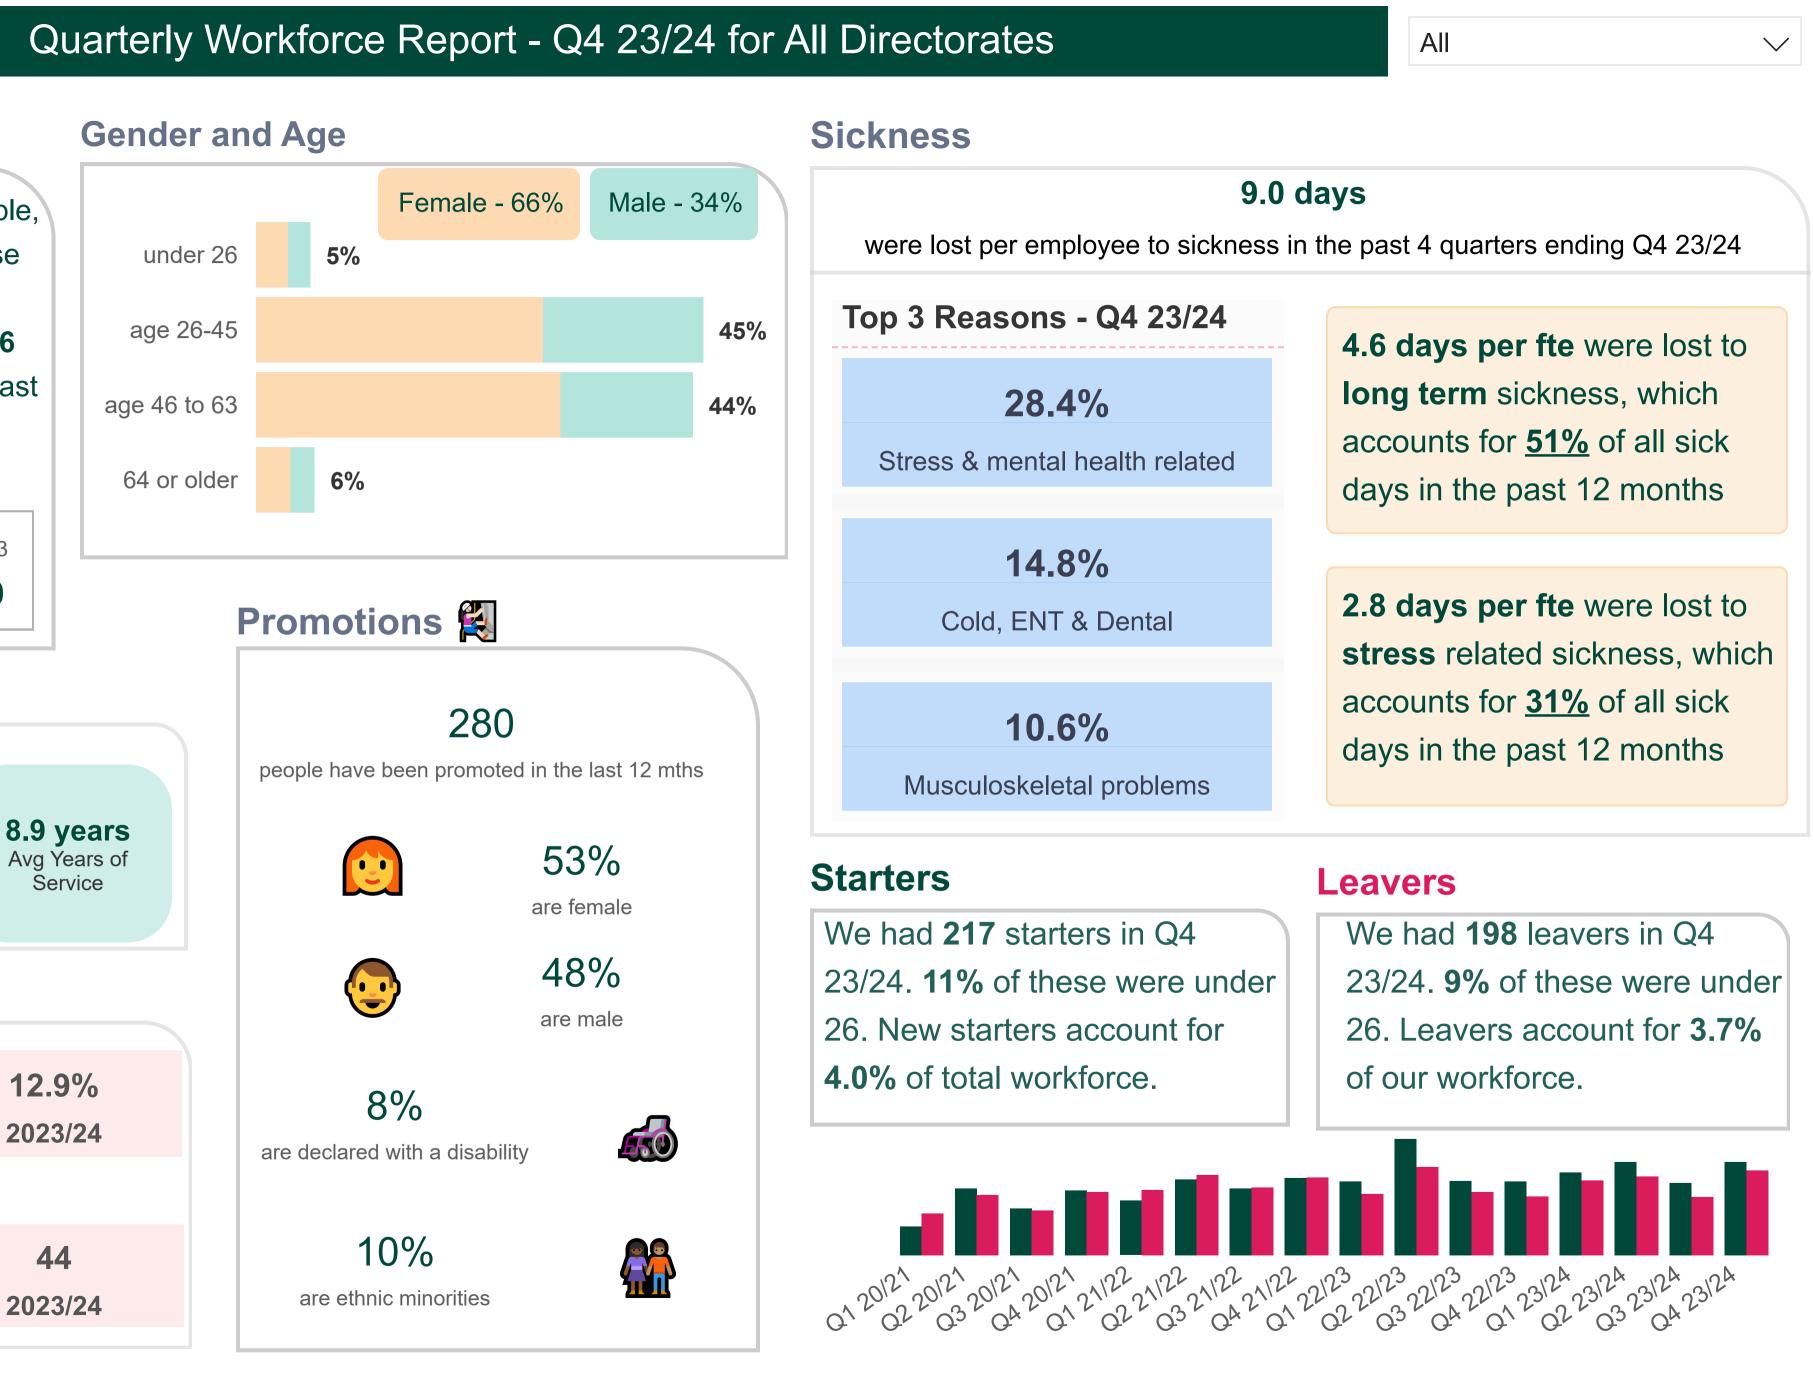

24%

people with

under 2 Years

9.6%

2020/21

24

2020/21

At the end of Q4 23/24, we had **5378** (4510.0 fte) people, an increase of 25 employees from last quarter. Of these 246 were apprentices, which accounted for 4.6% of directorate workforce. During Q4 23/24, there were **446** agency workers, compared to **418** agency workers in last quarter.

2021/22

Number of starters left within the first 6 months

2021-22

5116

56%

people with

over 5 Years

12.1%

2022/23

62

2022/23

2022-23

5310

44