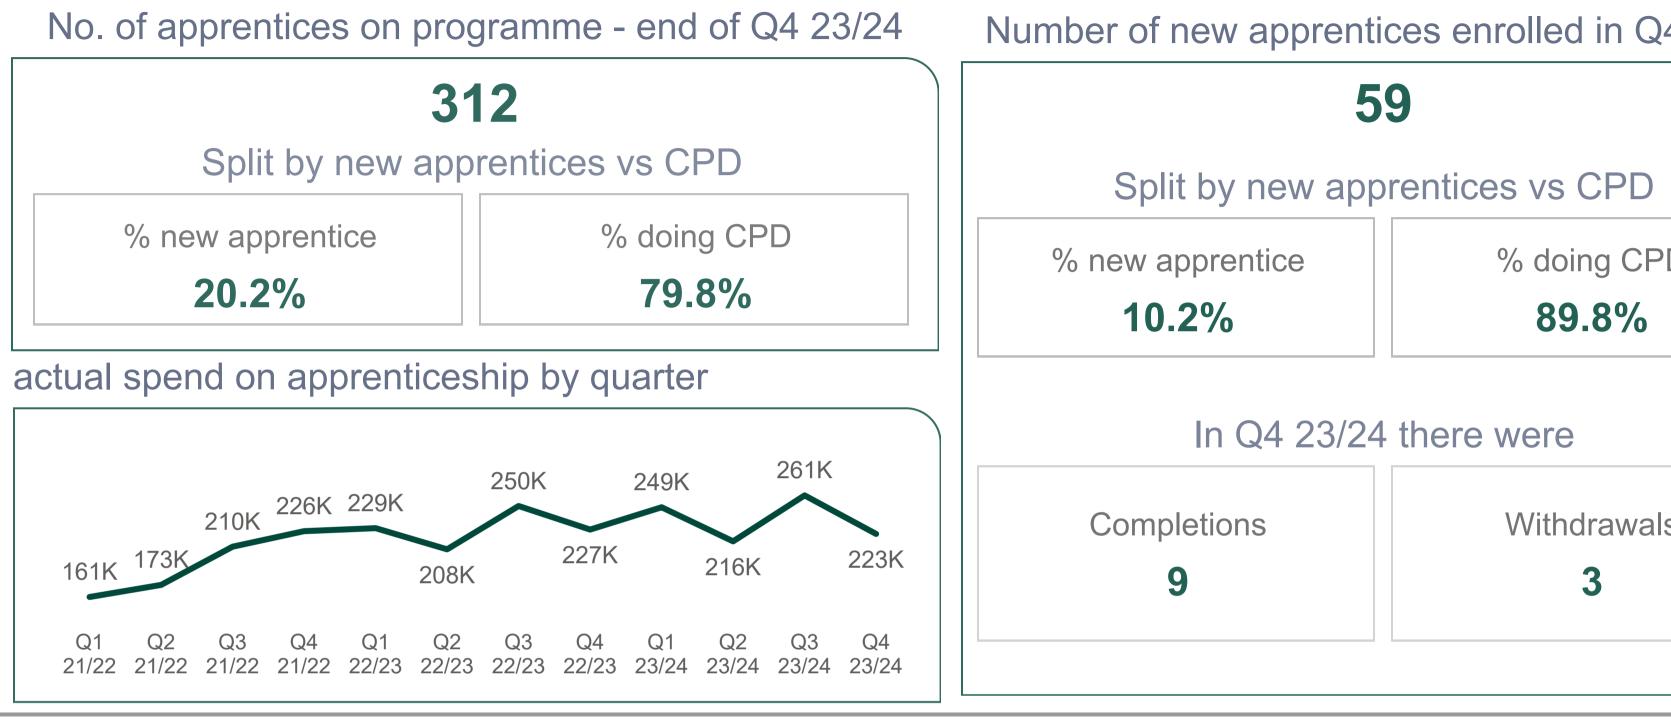

## Apprenticeship - celebrate our success

During Q4 there were a total of **59 new** apprenticeship enrolments. In the past 4 quarters we had a total of **71 completions** and with around 40% of these achieving the highest grade of a **Distinction**.

Plans for 10 new Social Work Apprenticeships in Childrens with 10 further positions in Adults is well underway. We had further good news that the Apprenticeship hub along with 3 of our apprentices are **finalists** in the recent annual OXLEP Apprenticeship awards